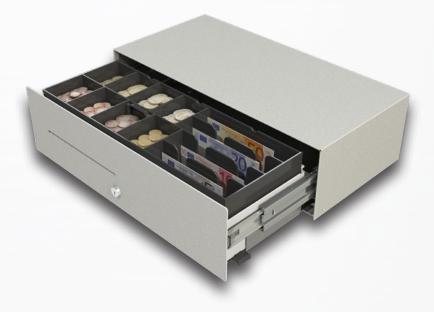

### **High Capacity**

The removable high volume insert can accommodate 4 notes and 8 coins, with additional media storage underneath the coin cups.

# **MICRO Specifications:**

Size: (W x D x H, with feet) Insert: 4 note, 8 coin removable ABS insert

> 453 x 224 x 130 mm Media: 1 media posting slot 17.9 x 5.1 x 8.8 x inches

**Construction:** Robust steel construction **Currencies:** Accepts the majority of European currencies