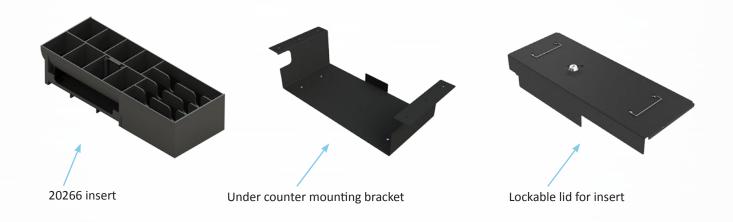

3 position, 75 series random lock (200 Colour: Black or white, powder coated with a **Key options:** 

combinations) with 2 keys fine, textured finish

Interface: RJ11/12 Epson interface 24V with 3M **Accessories:** Lockable lid for insert (random lock)

Under counter mounting bracket adaptor cable

Fixing: Bolt down facility in base

Drawer status microswitch

#### **Part Numbers:**

MICRO-0192 / MIC237A-BL4522 MICRO-0193 / MIC237A-WH4522 20266PAC 90189PAC-0001

F00078-177

**Description:** 

Cash Drawer - Black Cash Drawer - White

Insert

Lockable lid for insert

Under counter mounting bracket