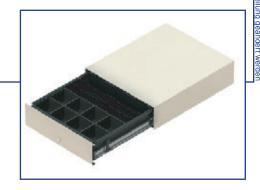

## **THE PRODUCT**

A robust and compact slide out drawer for pharmacy shops designed with a high capacity insert. The angled note compartments offer better ergonomics for the cashier.

### **FEATURES**

- Robust steel construction
- Removable insert
- 4 angled note compartments
- 1 longer media compartment
- 8 removable coin cups
- Steel bearing runners
- Lock type-random
- 3 position lock
- Epson Interface
- Bolt down facility in base board