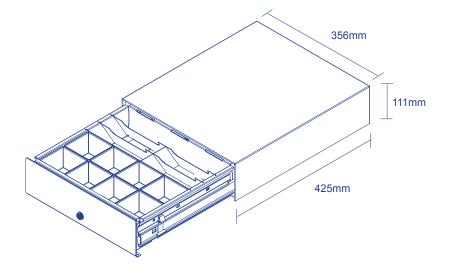

# **SPECIFICATION**

■ Width: 356mm

■ Depth: 425 mm

■ Height: 111 mm

DE/CASH-SLIM-0733